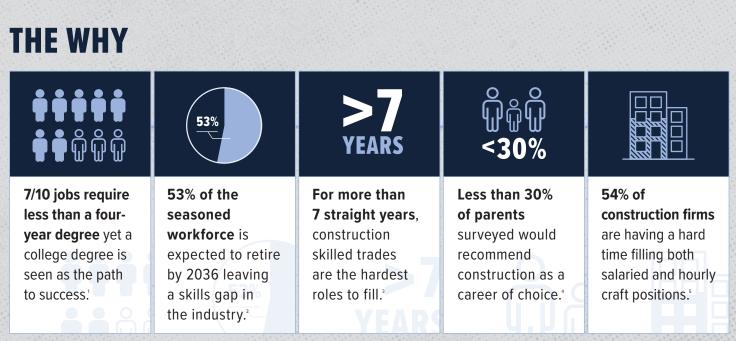

<sup>1</sup>Restoring the Dignity of Work, July 2018 = <sup>2</sup>Construction Labor Market Analyzer, January 2021 <sup>3</sup>2019 ManpowerGroup U.S. Talent Shortage Survey = <sup>4</sup>2019 NCCER Virginia Parent Survey = <sup>5</sup>2021 Construction Outlook National Survey