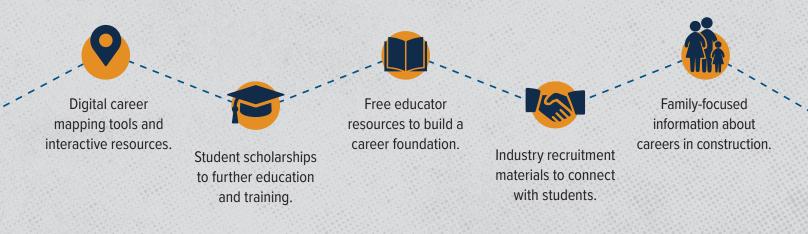

CER, Build Your Future creates pathways from curiosity to career.

Build Your Future aims to be the catalyst for recruiting the next generation of craft professionals.

### WE AIM TO:



Shape positive perceptions about careers in the construction industry.



Make career and technical education a priority in secondary schools.



Provide multiple career paths to success within the construction industry.



<sup>1</sup>Restoring the Dignity of Work, July 2018 = <sup>2</sup>Construction Labor Market Analyzer, January 2021 <sup>3</sup>2019 ManpowerGroup U.S. Talent Shortage Survey = <sup>4</sup>2019 NCCER Virginia Parent Survey = <sup>5</sup>2021 Construction Outlook National Survey

# FROM CURIOSITY TO CAREER

#### BYF helps build a path from ambition to training to job placement through:



## **GET INVOLVED**

Build Your Future has worked with counselors, career and technical education instructors, private companies, associations and state partners for more than a decade. The only way to solve the skilled labor shortage is for everyone to get involved. Here are some ways you can help:

| SHARE RESOURCES.  | <b>Use our resources</b> in recruiting the next generation of craft professionals by connecting with students at career days or sharing with educators to help build construction career awareness.                                                    |
|-------------------|------------------------------------------------------------------------------------------------------------------------------------------------------------------------------------------------------------