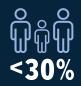

For more than 7 straight years, construction skilled trades are the hardest roles to fill.<sup>3</sup>

Less than 30% of parents surveyed would recommend construction as a career of choice.

**54% of construction firms**are having a hard
time filling both
salaried and hourly
craft positions.