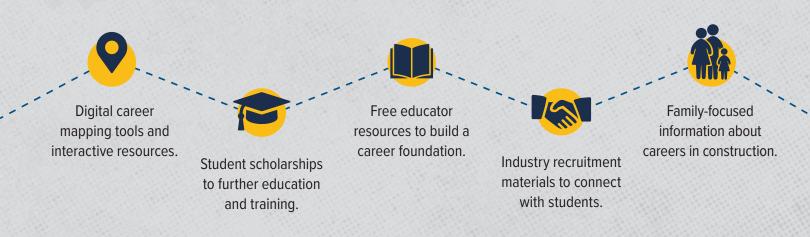

# FROM CURIOSITY TO CAREER

BYF helps build a path from ambition to training to job placement through: