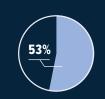

#### THE WHY

7/10 jobs require less than a fouryear degree yet a college degree is seen as the path to success.'

53% of the seasoned workforce is expected to retire by 2036 leaving a skills gap in the industry.2